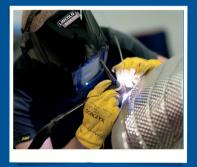

## **AIRFRAME CAPABILITIES**

Heli-One offers specialized structures repairs and support for any OEM-issued Bolletino Tecnico (BT).

- All levels of inspection including 50/300/600/1200HR & 1/2/4-Year
- Tail boom modifications
- Composite work
- Major/minor structural repairs and modifications