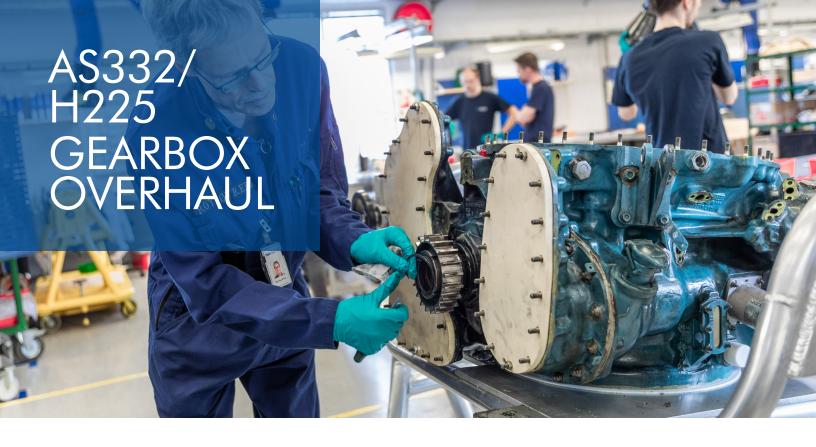

Heli-One performs repair and overhaul services for AS332/H225 gearboxes including Main, Intermediate, and Tail. Technicians have on-site repair capabilities and large part inventories to workaround common industry part shortages. Approvals include EASA, FAA, TCCA, JCAB, and ANAC.