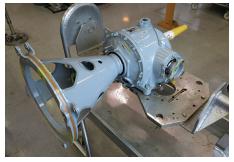

TAIL GEARBOX IN THE WORKSHOP

MAIN GEARBOX LEFT-HAND ACCESSORY

| PART NUMBER                                                          | DESCRIPTION           | TURNAROUND TIME (DAYS) |
|----------------------------------------------------------------------|-----------------------|------------------------|
| 332A32-1007-xx<br>332A32-3001-xx<br>332A32-5003-xx                   | Main Gearbox          | 45                     |
| 332A32-2025-xx                                                       | Gearbox, LH Accessory | 15                     |
| 332A32-2017-xx                                                       | Gearbox, RH Accessory | 15                     |
| 332A35-0002-xx<br>332A35-0011-xx<br>332A35-5000-xx                   | Intermediate Gearbox  | 20                     |
| 332A33-0001-xx<br>332A33-0009-xx<br>332A36-3002-xx<br>332A36-5001-xx | Tail Gearbox          | 25-30                  |