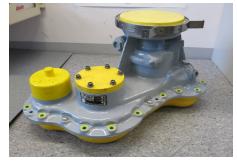

TAIL GEARBOX IN THE WORKSHOP

MAIN GEARBOX LEFT-HAND ACCESSORY

| PART NUMBER                                                          | DESCRIPTION           | TURNAROUND TIME (DAYS) |
|----------------------------------------------------------------------|-----------------------|------------------------|
| 332A32-1007-xx<br>332A32-3001-xx<br>332A32-5003-xx                   | Main Gearbox          | 45                     |
| 332A32-2025-xx                                                       | Gearbox, LH Accessory | 15                     |
| 332A32-2017-xx                                                       | Gearbox, RH Accessory | 15                     |
| 332A35-0002-xx<br>332A35-0011-xx<br>332A35-5000-xx                   | Intermediate Gearbox  | 20                     |
| 332A33-0001-xx<br>332A33-0009-xx<br>332A36-3002-xx<br>332A36-5001-xx | Tail Gearbox          | 25-30                  |