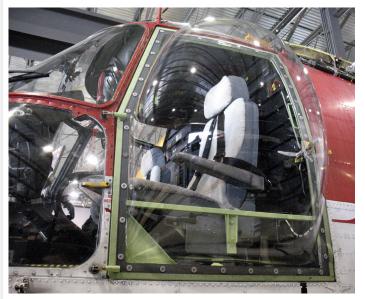

# H225 BUBBLE COCKPIT DOORS

Heli-One installs bubble doors for the H225 cockpit. These doors replace the original left-hand and right-hand doors without any additional airframe modification. Bubble doors are ideal for longline operations - providing vertical reference to sling load.

## QUICK FACTS:

- EASA STC
- Approved for aircraft with or without flotation gear
- Optimized for sling load operations
- Quick installation
- In operation with H225 aircraft