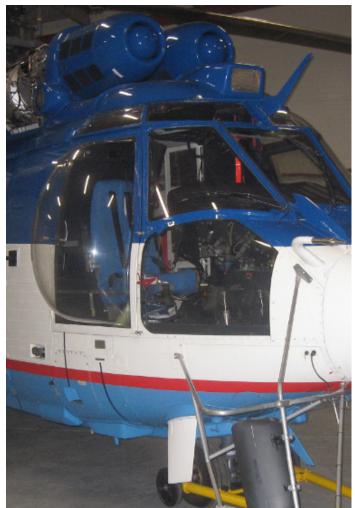

# H225 BUBBLE COCKPIT DOORS

Heli-One installs bubble doors for the H225 cockpit. These doors replace the original left-hand and right-hand doors without any additional airframe modification. Bubble doors are ideal for longline operations - providing vertical reference to sling load.

## QUICK FACTS:

- EASA STC
- Approved for aircraft with or without flotation gear
- Optimized for sling load operations
- Quick installation
- In operation with H225 aircraft