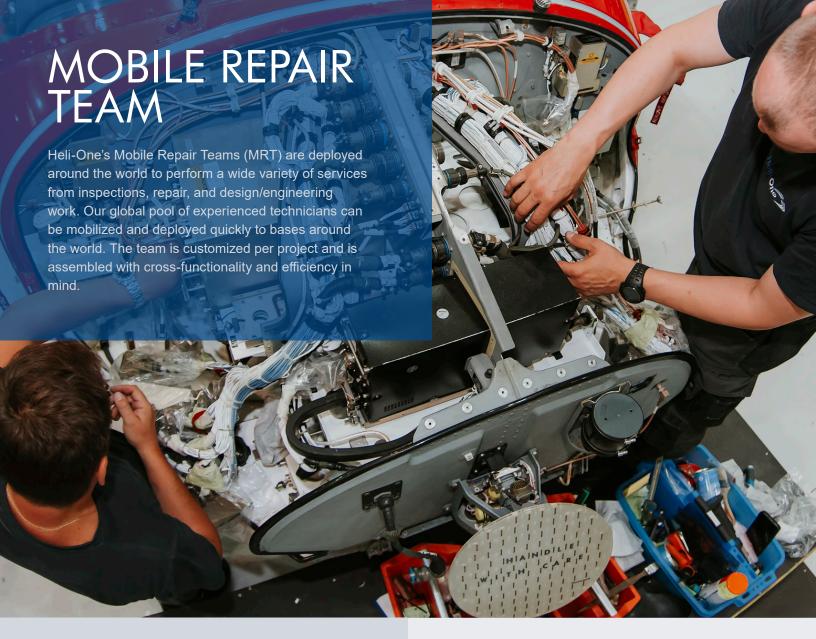

## PAST PROJECTS HAVE INCLUDED:

- · Routine inspections and repairs
- Engine maintenance (such as: module maintenance, troubleshooting, inspections)
- Design & Engineering modifications work (design, installation, testing, and certification)
- · Return to Service
- · Service Bulletins & ADs