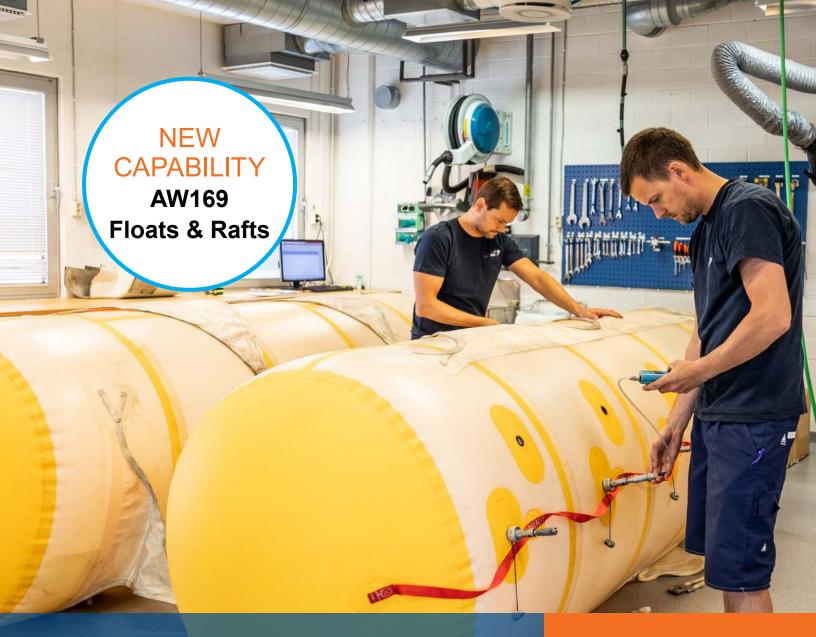

# **RESCUE EQUIPMENT**

Heli-One's Rescue Equipment Shop, located at the Stavanger facility, performs repair and overhaul services on a wide range of rescue equipment. Turnaround times vary from 7-30 days on items such as life rafts, floats, life vests, inflation systems, and engine fire extinguishers. The shop's experienced technicians also work with other shops such as Avionics and Design for component level repair and custom solutions.

A SELECTION OF THE EQUIPMENT OEMS HELI-ONE WORKS WITH

| AIRCRAFT    | RAFTS        | FLOATS       | LIFE VESTS   | SAR<br>EQUIPMENT | INFLATION<br>SYSTEMS | ENGINE FIRE<br>EXTINGUISHER |
|-------------|--------------|--------------|--------------|------------------|----------------------|-----------------------------|
| AS332 L1/L2 | $\checkmark$ | $\checkmark$ | $\checkmark$ | $\checkmark$     | $\checkmark$         | $\checkmark$                |
| H225        | $\checkmark$ | $\checkmark$ | $\checkmark$ | $\checkmark$     | $\checkmark$         | -                           |
| S-76        | $\checkmark$ | $\checkmark$ | $\checkmark$ | $\checkmark$     | $\checkmark$         | -                           |
| S-92        | $\checkmark$ | $\checkmark$ | $\checkmark$ | $\checkmark$     | $\checkmark$         | -                           |
| AW139       | $\checkmark$ | $\checkmark$ | $\checkmark$ | $\checkmark$     | $\checkmark$         | -                           |
| NEW! AW169  | $\checkmark$ | $\checkmark$ | -            | -                | -                    | -                           |