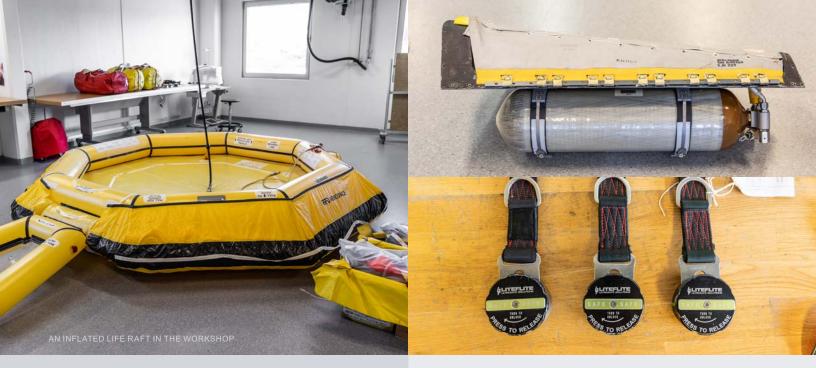

# **RESCUE EQUIPMENT**

Heli-One's Rescue Equipment Shop, located at the Stavanger facility, performs repair and overhaul services on a wide range of rescue equipment. Turnaround times vary from 7-30 days on items such as life rafts, floats, life vests, inflation systems, and engine fire extinguishers. The shop's experienced technicians also work with other shops such as Avionics and Design for component level repair and custom solutions.

#### ADDITIONAL RESCUE EQUIPMENT SHOP CAPABILITIES

- Beyond the listed equipment, the shop also works with the Avionics department upstairs to support electrical components such as personal location transmitters.
- The shop also manufactures equipment and provides repair services for rescue equipment components such as straps, coverings, kits, and bags. In addition, staff work with Design Engineers to develop custom products such as seat coverings, storage systems, and nets.